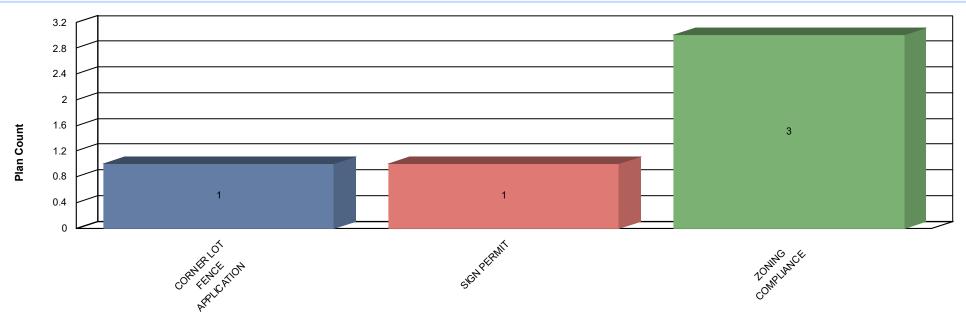

#### Plan Type

| Plan Case #      | Туре                            | Workclass                        | Status   | App Date   | Main Address                                 | Project       | District         | Parcel          |   |
|------------------|---------------------------------|----------------------------------|----------|------------|----------------------------------------------|---------------|------------------|-----------------|---|
| CORNER LOT FEN   | CE APPLICATION                  |                                  |          |            |                                              |               |                  |                 |   |
| CFENCE-0423-0046 | Corner Lot Fence<br>Application | Corner Lot Fence                 | Approved | 04/13/2023 | 1201 Poplar Dr, Highland, IL<br>62249        | Not Assigned  | Highland         | 012240409101001 |   |
|                  |                                 |                                  |          |            | PLANS /                                      | APPLIED FOR ( | CORNER LOT FENCI | APPLICATION:    | 1 |
| SIGN PERMIT      |                                 |                                  |          |            |                                              |               |                  |                 |   |
| SIGN-0423-0037   | Sign Permit                     | Sign Permit                      | Fees Due | 04/20/2023 | 12545 State Route 143,<br>Highland, IL 62249 | Not Assigned  | Highland         | 022182918301030 | ı |
|                  |                                 |                                  |          |            |                                              |               | PLANS APPLIED FO | R SIGN PERMIT:  | 1 |
| ZONING COMPLIAI  | NCE                             |                                  |          |            |                                              |               |                  |                 |   |
| ZC-0423-0075     | Zoning Compliance               | Zoning Compliance<br>Application | Approved | 04/12/2023 | 1329 Old Trenton Rd,<br>Highland, IL 62249   | Not Assigned  | Highland         | 011240510103004 | , |
| ZC-0423-0076     | Zoning Compliance               | Zoning Compliance Application    | Approved | 04/17/2023 | 10 Black Oak Dr, Highland,<br>IL 62249       | Not Assigned  | Highland         | 012240417302025 | j |
| ZC-0423-0077     | Zoning Compliance               | Zoning Compliance Application    | Approved | 04/18/2023 | 1201 Poplar Dr, Highland, IL<br>62249        | Not Assigned  | Highland         | 012240409101001 |   |

| Plan Case # | Туре | Workclass | Status | App Date | Main Address | Project               | District         | Parcel         |   |  |
|-------------|------|-----------|--------|----------|--------------|-----------------------|------------------|----------------|---|--|
|             |      |           |        |          |              | PLANS AI              | PPLIED FOR ZONIN | IG COMPLIANCE: | 3 |  |
|             |      |           |        |          |              | GRAND TOTAL OF PLANS: |                  |                |   |  |