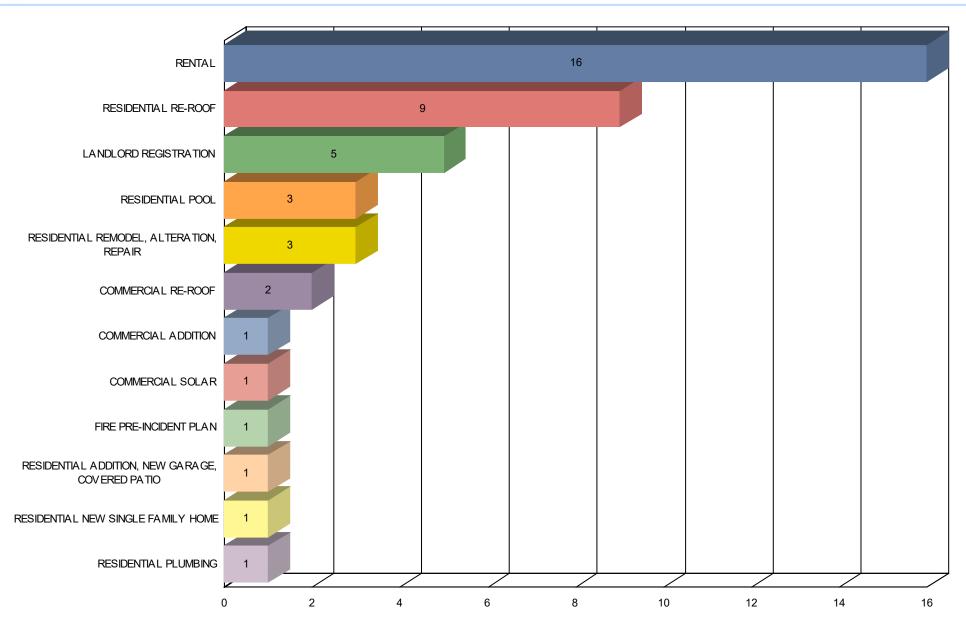

#### PERMITS ISSUED BY TYPE (04/01/2023 TO 04/30/2023) FOR CITY OF HIGHLAND

| Permit #         | Туре                      | Workclass                | Status                   | Issue Date        | Main Address                                | Project       | District         | Parcel                 |
|------------------|---------------------------|--------------------------|--------------------------|-------------------|---------------------------------------------|---------------|------------------|------------------------|
| COMMERCIAL AD    | DITION                    |                          |                          |                   |                                             |               |                  |                        |
| CADD-0423-0010   | Commercial<br>Addition    | Addition                 | Issued                   | 04/26/2023        | 140 Woodcrest Dr,<br>Highland, IL 62249     |               | Highland         | 022183215401002<br>001 |
|                  |                           |                          |                          |                   |                                             | PERMITS ISS   | UED FOR COMMER   | RCIAL ADDITION:        |
| COMMERCIAL RE-   | ROOF                      |                          |                          |                   |                                             |               |                  |                        |
| CROOF-0423-0038  | Commercial<br>Re-roof     | Roof (Commercial)        | Issued                   | 04/07/2023        | 105 Suppiger Ln, Highland,<br>IL            |               | Highland         | 022183202201025        |
| CROOF-0423-0039  | Commercial<br>Re-roof     | Roof (Commercial)        | Complete                 | 04/10/2023        | 1222 9Th St, Highland, IL<br>62249          |               | Highland         | 012240508201017        |
|                  |                           |                          |                          |                   |                                             | PERMITS ISS   | UED FOR COMME    | RCIAL RE-ROOF:         |
| COMMERCIAL SO    | LAR                       |                          |                          |                   |                                             |               |                  |                        |
| CSOLAR-0323-0004 | Commercial Solar          | Solar (Commercial)       | Issued                   | 04/18/2023        | 2768 Troxler Way,<br>Highland, IL 62249     |               | Highland         | 021183202201001<br>001 |
|                  |                           |                          |                          |                   |                                             | PERMITS I     | SSUED FOR COMM   | IERCIAL SOLAR:         |
| FIRE PRE-INCIDEN | IT PLAN                   |                          |                          |                   |                                             |               |                  |                        |
| FIRE-0423-0042   | Fire Pre-Incident<br>Plan | Pre Fire Plan            | In Review                | 04/13/2023        | 12990 Troxler Ave,<br>Highland, IL 62249    |               | Highland         | 021183300000001<br>002 |
|                  |                           |                          |                          |                   |                                             | PERMITS ISSU  | ED FOR FIRE PRE- | INCIDENT PLAN:         |
| LANDLORD REGIS   | TRATION                   |                          |                          |                   |                                             |               |                  |                        |
| LL-0423-0360     | Landlord<br>Registration  | Landlord<br>Registration | Registration<br>Complete | 04/04/2023        | 723 Poplar St, Highland, IL<br>62249        |               | Highland         | 021183317303010        |
| LL-0423-0361     | Landlord<br>Registration  | Landlord<br>Registration | Registration<br>Complete | 04/04/2023        | 309 Walnut St, Highland, IL<br>62249        |               | Highland         | 022183215401013        |
| LL-0423-0362     | Landlord<br>Registration  | Landlord<br>Registration | Registration<br>Complete | 04/05/2023        | 1359 27Th St, Highland, IL<br>62249         |               | Highland         | 012240808201003        |
| LL-0423-0363     | Landlord<br>Registration  | Landlord<br>Registration | Registration<br>Complete | 04/18/2023        | 2413 W Lake Dr, Highland,<br>IL 62249       |               | Highland         | 012240905102010        |
| LL-0423-0364     | Landlord<br>Registration  | Landlord<br>Registration | Registration<br>Complete | 04/26/2023        | 915 Washington St,<br>Highland, IL 62249    |               | Highland         | 012240507202020        |
|                  |                           |                          |                          |                   |                                             | PERMITS ISSUE | D FOR LANDLORD   | REGISTRATION:          |
| RENTAL           |                           |                          |                          |                   |                                             |               |                  |                        |
| RENT-0423-0824   | Rental                    | Rental (Highland)        | Complete                 | 04/04/2023        | 309 Walnut St, MAIN,<br>Highland, IL 62249  |               | Highland         | 022183215401013        |
| RENT-0423-0822   | Rental                    | Rental (Highland)        | Complete                 | 04/04/2023        | 901 12Th St, Unit 17,<br>Highland, IL 62249 |               | Highland         | 012240511201004        |
| May 01, 2023     |                           |                          | City o                   | f Highland, PO Bo | ox 218, Highland, IL 62249                  |               |                  | Page 2 0               |

| Permit #       | Type                                                     | Workclass                             | Status   | Issue Date | Main Address                                          | Project        | District        | Parcel                 |
|----------------|----------------------------------------------------------|---------------------------------------|----------|------------|-------------------------------------------------------|----------------|-----------------|------------------------|
| RENT-0423-0823 | Rental                                                   | Rental (Highland)                     | Issued   | 04/04/2023 | 723 Poplar St, Highland, IL<br>62249                  |                | Highland        | 021183317303010        |
| RENT-0423-0828 | Rental                                                   | Rental (Highland)                     | Issued   | 04/05/2023 | 201 Field Crossing Dr, Unit<br>15, Highland, IL 62249 |                | Highland        | 022183100000044        |
| RENT-0423-0830 | Rental                                                   | Rental (Highland)                     | Complete | 04/05/2023 | 433 Broadway, Unit 1,<br>Highland, IL 62249           |                | Highland        | 012240505103036<br>12C |
| RENT-0423-0829 | Rental                                                   | Rental (Highland)                     | Issued   | 04/05/2023 | 2719 State Route 160, Unit<br>A, Highland, IL 62249   |                | Highland        | 021183300000016<br>005 |
| RENT-0423-0827 | Rental                                                   | Rental (Highland)                     | Issued   | 04/05/2023 | 20 Crown Pointe Blvd, Unit<br>B, Highland, IL 62249   |                | Highland        | 021183100000011        |
| RENT-0423-0825 | Rental                                                   | Rental (Highland)                     | Complete | 04/05/2023 | 1359 27Th St, Main,<br>Highland, IL 62249             |                | Highland        | 012240808201003        |
| RENT-0423-0826 | Rental                                                   | Rental (Highland)                     | Issued   | 04/05/2023 | 2717 State Route 160, Unit<br>A, Highland, IL 62249   |                | Highland        |                        |
| RENT-0423-0831 | Rental                                                   | Rental (Highland)                     | Complete | 04/13/2023 | 1020 9Th St, Unit B,<br>Highland, IL 62249            |                | Highland        | 012240507202014        |
| RENT-0423-0832 | Rental                                                   | Rental (Highland)                     | Issued   | 04/18/2023 | 2413 W Lake Dr, Highland,<br>IL 62249                 |                | Highland        | 012240905102010        |
| RENT-0423-0833 | Rental                                                   | Rental (Highland)                     | Complete | 04/20/2023 | 2009 Broadway, Unit 4,<br>Highland, IL 62249          |                | Highland        | 012240406103001        |
| RENT-0423-0840 | Rental                                                   | Rental (Highland)                     | Complete | 04/26/2023 | 915 Washington St, Unit 3,<br>Highland, IL 62249      |                | Highland        | 012240507202020        |
| RENT-0423-0834 | Rental                                                   | Rental (Highland)                     | Complete | 04/26/2023 | 915 Washington St, Unit 1,<br>Highland, IL 62249      |                | Highland        | 012240507202020        |
| RENT-0423-0835 | Rental                                                   | Rental (Highland)                     | Complete | 04/26/2023 | 915 Washington St, Unit 2,<br>Highland, IL 62249      |                | Highland        | 012240507202020        |
| RENT-0423-0841 | Rental                                                   | Rental (Highland)                     | Issued   | 04/28/2023 | 1411 9Th St, Unit 3,<br>Highland, IL 62249            |                | Highland        | 012240508203010        |
|                |                                                          |                                       |          |            |                                                       |                | PERMITS ISSUE   | D FOR RENTAL: 16       |
| RESIDENTIAL AD | DDITION, NEW GARAG                                       | SE, COVERED PATIO                     |          |            |                                                       |                |                 |                        |
| RADD-0423-0037 | Residential<br>Addition, New<br>Garage, Covered<br>Patio | Addition                              | Issued   | 04/12/2023 | 1208 Main St, Highland, IL<br>62249                   |                | Highland        | 012240508201029        |
|                |                                                          |                                       |          |            | ITS ISSUED FOR RE                                     | SIDENTIAL ADDI | TION, NEW GARA  | GE, COVERED P 1        |
| RESIDENTIAL NE | W SINGLE FAMILY H                                        | ОМЕ                                   |          |            |                                                       |                |                 |                        |
| BLDR-0423-0048 | Residential New<br>Single Family Home                    | New Single or Two Family Construction | Issued   | 04/14/2023 | 1007 Lindenthal Ave,<br>Highland, IL 62249            |                | Highland        | 012240511204007        |
|                |                                                          |                                       |          |            | PERMITS ISSUE                                         | D FOR RESIDEN  | TIAL NEW SINGLE | FAMILY HOME: 1         |
|                |                                                          |                                       |          |            |                                                       |                |                 |                        |

| Permit #         | Туре                                          | Workclass                      | Status   | Issue Date | Main Address                                   | Project         | District      | Parcel          |
|------------------|-----------------------------------------------|--------------------------------|----------|------------|------------------------------------------------|-----------------|---------------|-----------------|
| RESIDENTIAL PLU  | JMBING                                        |                                |          |            |                                                |                 |               |                 |
| RPLUMB-0423-0009 | Residential<br>Plumbing                       | Alteration,<br>Remodel, Repair | Complete | 04/07/2023 | 1520 28Th St, Highland, IL<br>62249            |                 | Highland      | 012240812201033 |
|                  |                                               |                                |          |            |                                                | PERMITS ISSUE   | D FOR RESIDEN | TIAL PLUMBING:  |
| RESIDENTIAL POO  | OL .                                          |                                |          |            |                                                |                 |               |                 |
| RPOOL-0423-0032  | Residential Pool                              | Above Ground Pool              | Issued   | 04/10/2023 | 2 Oxford PI, Highland, IL<br>62249             |                 | Highland      | 012240812202009 |
| RPOOL-0423-0033  | Residential Pool                              | Above Ground Pool              | Issued   | 04/18/2023 | 1185 Radcliffe Dr,<br>Highland, IL 62249       |                 | Highland      | 012240812202023 |
| RPOOL-0423-0034  | Residential Pool                              | Above Ground Pool              | Issued   | 04/28/2023 | 30 Westview Dr, Highland, IL                   |                 | Highland      | 022183100000037 |
|                  |                                               |                                |          |            |                                                | PERMITS IS      | SSUED FOR RES | DENTIAL POOL:   |
| RESIDENTIAL REM  | MODEL, ALTERATIO                              | N, REPAIR                      |          |            |                                                |                 |               |                 |
| RRAR-0423-0047   | Residential<br>Remodel,<br>Alteration, Repair | Remodel,<br>Alteration, Repair | Issued   | 04/26/2023 | 1917 Olive St, Highland, IL<br>62249           |                 | Highland      | 012240516405005 |
| RRAR-0423-0050   | Residential<br>Remodel,<br>Alteration, Repair | Remodel,<br>Alteration, Repair | Issued   | 04/28/2023 | 1209 Poplar Dr, Highland, IL<br>62249          |                 | Highland      | 012240409101019 |
| RRAR-0423-0049   | Residential<br>Remodel,<br>Alteration, Repair | Remodel,<br>Alteration, Repair | Issued   | 04/28/2023 | 45 Black Wolf Run,<br>Highland, IL 62249       |                 | Highland      | 022182817301049 |
|                  |                                               |                                |          |            | ERMITS ISSUED FO                               | R RESIDENTIAL R | EMODEL, ALTER | ATION, REPAIR:  |
| RESIDENTIAL RE-  | ROOF                                          |                                |          |            |                                                |                 |               |                 |
| RROOF-0423-0421  | Residential Re-roof                           | Roof (Residential)             | Complete | 04/05/2023 | 70 Golden Rock Ln,<br>Highland, IL 62249       |                 | Highland      | 022182020401034 |
| RROOF-0423-0422  | Residential Re-roof                           | Roof (Residential)             | Complete | 04/11/2023 | 2101 Saint Michael Ct S,<br>Highland, IL 62249 |                 | Highland      | 012240410103014 |
| RROOF-0423-0423  | Residential Re-roof                           | Roof (Residential)             | Complete | 04/13/2023 | 2723 Gardenia St,<br>Highland, IL 62249        |                 | Highland      | 012240812201008 |
| RROOF-0423-0425  | Residential Re-roof                           | Roof (Residential)             | Complete | 04/14/2023 | 916 Cedar St, Highland, IL<br>62249            |                 | Highland      | 012240505102004 |
| RROOF-0423-0426  | Residential Re-roof                           | Roof (Residential)             | Complete | 04/25/2023 | 175 Sunfish Dr, Highland, IL<br>62249          |                 | Highland      | 012240415403012 |
| RROOF-0423-0427  | Residential Re-roof                           | Roof (Residential)             | Complete | 04/28/2023 | 905 12Th St, Highland, IL<br>62249             |                 | Highland      | 012240511201005 |
| RROOF-0423-0428  | Residential Re-roof                           | Roof (Residential)             | Issued   | 04/28/2023 | 250 Keeven Dr, Highland, IL                    |                 | Highland      | 012240415402014 |

| Permit #        | Туре                | Workclass          | Status | Issue Date | Main Address                     | Project     | District       | Parcel          |
|-----------------|---------------------|--------------------|--------|------------|----------------------------------|-------------|----------------|-----------------|
| RROOF-0423-0430 | Residential Re-roof | Roof (Residential) | Issued | 04/28/2023 | 1409 Cypress St, Highland,<br>IL |             | Highland       | 012240512202034 |
| RROOF-0423-0429 | Residential Re-roof | Roof (Residential) | Issued | 04/28/2023 | 1000 Cedar St, Highland, IL      |             | Highland       | 012240505103001 |
|                 |                     |                    |        |            |                                  | PERMITS ISS | UED FOR RESIDE | NTIAL RE-ROOF:  |